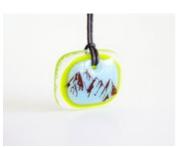

Moose Necklace -Wholesale #3 (bottom left)

Moose Necklace -Wholesale #4 (bottom right)

Mountain Necklace -Wholesale Ice Blue / Light Olive Green

Mountain Necklace -Wholesale Ice Blue / Light Blue

Octopus Necklace -Wholesale Cream / Periwinkle Blue