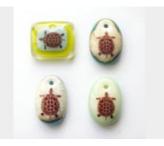

Turtle Necklace -Wholesale White / Charcoal

Turtle Necklace -Wholesale Ice Blue

Turtle Necklace -Wholesale Light Green

Turtle Necklace -Wholesale Sunny Yellow

Turtle Necklace -Wholesale Ice Blue / Pale Green / Clear

Turtle Necklace -Wholesale Light Green / Clear

Turtle Necklace -Wholesale #1 (top left)

Turtle Necklace -Wholesale #2 (top right)

Turtle Necklace -Wholesale #3 (bottom left)

Turtle Necklace -Wholesale #4 (bottom right)