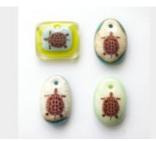

Turtle Necklace -Wholesale White / Charcoal

Turtle Necklace -Wholesale Ice Blue

Turtle Necklace -Wholesale Light Green

Turtle Necklace -Wholesale Sunny Yellow

Turtle Necklace -Wholesale Ice Blue / Pale Green / Clear

Turtle Necklace -Wholesale Light Green / Clear

Turtle Necklace -Wholesale #1 (top left)

Turtle Necklace -Wholesale #2 (top right)

Turtle Necklace -Wholesale #3 (bottom left)

Turtle Necklace -Wholesale #4 (bottom right)