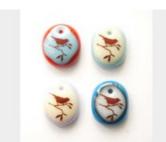

Bird on a Branch Necklace - Wholesale Light Blue / Red

Bird on a Branch Necklace - Wholesale Light Green / Light Blue

Bird on a Branch Necklace - Wholesale Cream / Yellow

Bird on a Branch Necklace - Wholesale Cream / Light Olive

Bird on a Branch Necklace - Wholesale Olive / Turquoise

Bird on a Branch Necklace - Wholesale Ice Blue / Turquoise

Bird on a Branch Necklace - Wholesale #1 (top left)

Bird on a Branch Necklace - Wholesale #2 (top right)