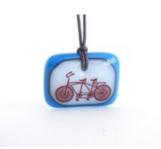

Bicycle Necklace -Wholesale Light Blue / Aqua

Bicycle Necklace -Wholesale Light Green / Apple Green

Bird in Flight Necklace -Wholesale Cream / Turquoise

Bird in Flight Necklace -Wholesale Almond / Spring Green