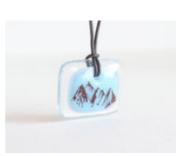

Moose Necklace -Wholesale #3 (bottom left)

Moose Necklace -Wholesale #4 (bottom right)

Mountain Necklace -Wholesale Ice Blue / Light Olive Green

Mountain Necklace -Wholesale Ice Blue / Light Blue

Octopus Necklace -Wholesale Cream / Periwinkle Blue