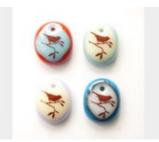

Bird on a Branch Necklace - Wholesale Olive / Turquoise

Bird on a Branch Necklace - Wholesale Ice Blue / Turquoise

Bird on a Branch Necklace - Wholesale #1 (top left)

Bird on a Branch Necklace - Wholesale #2 (top right)

Bird on a Branch Necklace - Wholesale #3 (bottom left)

Bird on a Branch Necklace - Wholesale #4 (bottom right)

Blackbird Necklace -Wholesale Light Blue / Olive Green

Blackbird Necklace -Wholesale Ice Blue / Pale Green