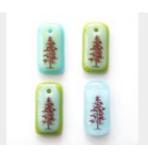

Elephant Necklace -Wholesale White / Charcoal Grey

Evergreen Necklace -Wholesale Caramel / Turquoise

Evergreen Necklace -Wholesale White / Charcoal

Evergreen Necklace -Wholesale Ice Blue / Green Teal

Evergreen Necklace -Wholesale #1 (top left)

Evergreen Necklace -Wholesale #2 (top right)

Evergreen Necklace -Wholesale #3 (bottom left)

Evergreen Necklace -Wholesale #4 (bottom right)

Fern Leaf Necklace -Wholesale Caramel / Aqua Blue

Flower Necklace -Wholesale Cream / Sunflower Yellow