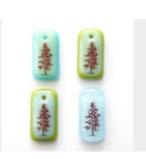

Elephant Necklace -Wholesale White / Charcoal Grey

Evergreen Necklace -Wholesale Caramel / Turquoise

Evergreen Necklace -Wholesale White / Charcoal

Evergreen Necklace -Wholesale Ice Blue / Green Teal

Evergreen Necklace -Wholesale #1 (top left)

Evergreen Necklace -Wholesale #2 (top right)

Evergreen Necklace -Wholesale #3 (bottom left)

Evergreen Necklace -Wholesale #4 (bottom right)

Fern Leaf Necklace -Wholesale Caramel / Aqua Blue

Flower Necklace -Wholesale Cream / Sunflower Yellow