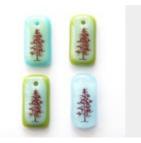

Elephant Necklace -Wholesale White / Charcoal Grey

Evergreen Necklace -Wholesale Caramel / Turquoise

Evergreen Necklace -Wholesale White / Charcoal

Evergreen Necklace -Wholesale Ice Blue / Green Teal

Evergreen Necklace -Wholesale #1 (top left)

Evergreen Necklace -Wholesale #2 (top right)

Evergreen Necklace -Wholesale #3 (bottom left)

Evergreen Necklace -Wholesale #4 (bottom right)

Fern Leaf Necklace -Wholesale Caramel / Aqua Blue

Flower Necklace -Wholesale Cream / Sunflower Yellow