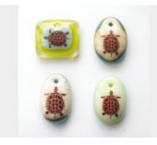

Turtle Necklace -Wholesale White / Charcoal

Turtle Necklace -Wholesale Ice Blue

Turtle Necklace -Wholesale Light Green

Turtle Necklace -Wholesale Sunny Yellow

Turtle Necklace -Wholesale Ice Blue / Pale Green / Clear

Turtle Necklace -Wholesale Light Green / Clear

Turtle Necklace -Wholesale #1 (top left)

Turtle Necklace -Wholesale #2 (top right)

Turtle Necklace -Wholesale #3 (bottom left)

Turtle Necklace -Wholesale #4 (bottom right)