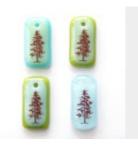

Elephant Necklace -Wholesale White / Charcoal Grey

Evergreen Necklace -Wholesale Caramel / Turquoise

Evergreen Necklace -Wholesale White / Charcoal

Evergreen Necklace -Wholesale Ice Blue / Green Teal

Evergreen Necklace -Wholesale #1 (top left)

Evergreen Necklace -Wholesale #2 (top right)

Evergreen Necklace -Wholesale #3 (bottom left)

Evergreen Necklace -Wholesale #4 (bottom right)

Fern Leaf Necklace -Wholesale Caramel / Aqua Blue

Flower Necklace -Wholesale Cream / Sunflower Yellow