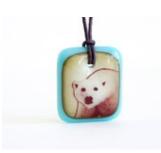

Owl Necklace -Wholesale Ice Blue / Marigold (Pale Orange)

Penguins Necklace -Wholesale White / Charcoal

Pigeon Necklace -Wholesale Light Caramel / Ice Blue

Polar Bear Necklace -Wholesale Milk / Royal Blue

Polar Bear Necklace -Wholesale Caramel / Turquoise

Poppies Necklace -Wholesale Almond / Turquoise

Poppies Necklace -Wholesale Caramel / Aqua

Raccoon Necklace -Wholesale Almond / Apple Green

Raccoon Necklace -Wholesale Caramel / Turquoise