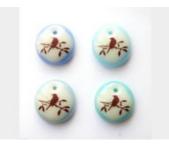

Bird on a Branch Necklace - Wholesale Light Blue / Red

Bird on a Branch Necklace - Wholesale Light Green / Light Blue

Bird on a Branch Necklace - Wholesale Cream / Yellow

Bird on a Branch Necklace - Wholesale Cream / Light Olive

Bird on a Branch Necklace - Wholesale Olive / Turquoise

Bird on a Branch Necklace - Wholesale Ice Blue / Turquoise

Bird on a Branch Necklace - Wholesale #1 (top left)

Bird on a Branch Necklace - Wholesale #2 (top right)

Bird on a Branch Necklace - Wholesale #3 (bottom left)

Bird on a Branch Necklace - Wholesale #4 (bottom right)

Blackbird Necklace -Wholesale Light Blue / Olive Green

Blackbird Necklace -Wholesale Ice Blue / Pale Green