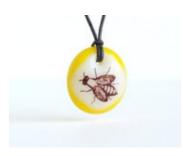

Herons Necklace -Wholesale Caramel / Turquoise

Honey Bee Necklace -Wholesale Ombre : red / orange / yellow

Honey Bee Necklace -Wholesale Cream / Yellow

Horse Necklace -Wholesale Almond / Turquoise

Horse Necklace -Wholesale Ice Blue / Clear