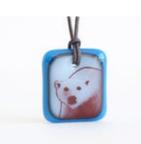

Owl Necklace -Wholesale Ice Blue / Marigold (Pale Orange)

Penguins Necklace -Wholesale White / Charcoal

Pigeon Necklace -Wholesale Light Caramel / Ice Blue

Polar Bear Necklace -Wholesale Milk / Royal Blue

Polar Bear Necklace -Wholesale Caramel / Turquoise

Poppies Necklace -Wholesale Almond / Turquoise

Poppies Necklace -Wholesale Caramel / Aqua

Raccoon Necklace -Wholesale Almond / Apple Green

Raccoon Necklace -Wholesale Caramel / Turquoise