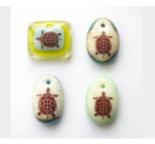

Turtle Necklace -Wholesale White / Charcoal

Turtle Necklace -Wholesale Ice Blue

Turtle Necklace -Wholesale Light Green

Turtle Necklace -Wholesale Sunny Yellow

Turtle Necklace -Wholesale Ice Blue / Pale Green / Clear

Turtle Necklace -Wholesale Light Green / Clear

Turtle Necklace -Wholesale #1 (top left)

Turtle Necklace -Wholesale #2 (top right)

Turtle Necklace -Wholesale #3 (bottom left)

Turtle Necklace -Wholesale #4 (bottom right)