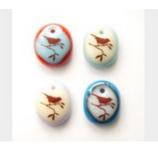

Bird on a Branch Necklace - Wholesale Light Blue / Red

Bird on a Branch Necklace - Wholesale Light Green / Light Blue

Bird on a Branch Necklace - Wholesale Cream / Yellow

Bird on a Branch Necklace - Wholesale Cream / Light Olive

Bird on a Branch Necklace - Wholesale Olive / Turquoise

Bird on a Branch Necklace - Wholesale Ice Blue / Turquoise

Bird on a Branch Necklace - Wholesale #1 (top left)

Bird on a Branch Necklace - Wholesale #2 (top right)