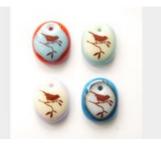

Bird on a Branch Necklace - Wholesale Light Blue / Red

Bird on a Branch Necklace - Wholesale Light Green / Light Blue

Bird on a Branch Necklace - Wholesale Cream / Yellow

Bird on a Branch Necklace - Wholesale Cream / Light Olive

Bird on a Branch Necklace - Wholesale Olive / Turquoise

Bird on a Branch Necklace - Wholesale Ice Blue / Turquoise

Bird on a Branch Necklace - Wholesale #1 (top left)

Bird on a Branch Necklace - Wholesale #2 (top right)